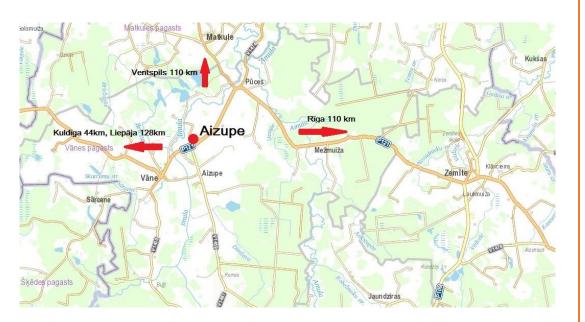

## AIZUPE

Distances to: Riga 110 km Kuldiga 44 km Liepaja 128 km Ventspils 110 km

The property bordered with recently renovated Tukums - Kuldiga road!

Contact:

Liga Landisa

+371 2 6512524

liga@dzivesprieks.lv