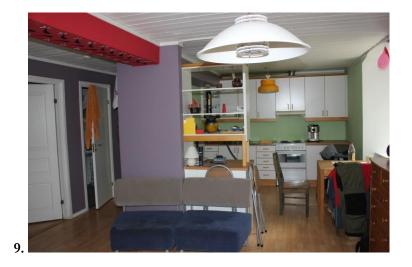

8.

9. View of kitchen and living room of the two room apartment

10. Café with separate kitchen and storage

11.

 11. Part of sports field
(basketball, volleyball, football, fitness bars and other
outdoors sports can be done)