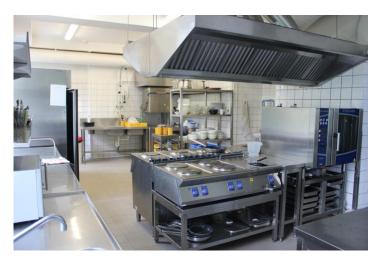

5.

6.

7

5. One of 17 bedrooms

Bedrooms are renovated from 2012 to 2014

6. Professional kitchen with machinery from Electrolux 2012

7. Conference room for 50 persons

8. Kitchen of the three room apartment