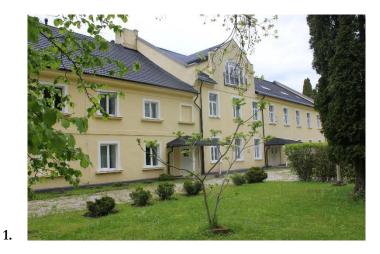

## AIZUPE, VĀNES PAGASTS, KANDAVAS NOVADS

Park, sports field and fruit three garden with the total of 23 000m<sup>2</sup>

The total area of buildings 2 087m<sup>2</sup>

 <u>Main building 1 242 m<sup>2</sup></u> 17 bed rooms with 35 beds Kitchen, dining room, hall, classrooms, WC, ect.
Price includes furniture and kitchen equipment