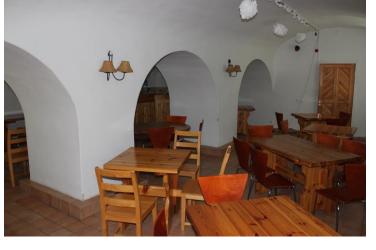

8.

9. View of kitchen and living room of the two room apartment

10. Café with separate kitchen and storage

11.

 11. Part of sports field
(basketball, volleyball, football, fitness bars and other
outdoors sports can be done)