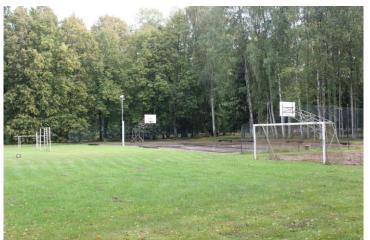

l of 23 000m<sup>2</sup>

The total area of buildings 2 087m<sup>2</sup>

 <u>Main building 1 242 m<sup>2</sup></u> 17 bed rooms with 35 beds Kitchen, dining room, hall, classrooms, WC, ect.
Price includes furniture and kitchen equipment

 2. <u>Storage 430 m<sup>2</sup></u>
Storage rooms, cellar, repair workshop, other

3. <u>Building with 130 m<sup>2</sup></u> Can be used as carpentry

4. <u>Building with 90 m<sup>2</sup></u> Can be used as sewing workshop



5.



6.



7



5. One of 17 bedrooms

Bedrooms are renovated from 2012 to 2014

6. Professional kitchen with machinery from Electrolux 2012

7. Conference room for 50 persons

8. Kitchen of the three room apartment

8.



9. View of kitchen and living room of the two room apartment

10. Café with separate kitchen and storage







11.



 11. Part of sports field
(basketball, volleyball, football, fitness bars and other
outdoors sports can be done)

12. Part of the lovely garden