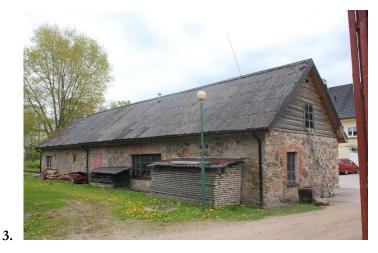

 2. <u>Storage 430 m<sup>2</sup></u>
Storage rooms, cellar, repair workshop, other

3. <u>Building with 130 m<sup>2</sup></u> Can be used as carpentry

4. <u>Building with 90 m<sup>2</sup></u> Can be used as sewing workshop